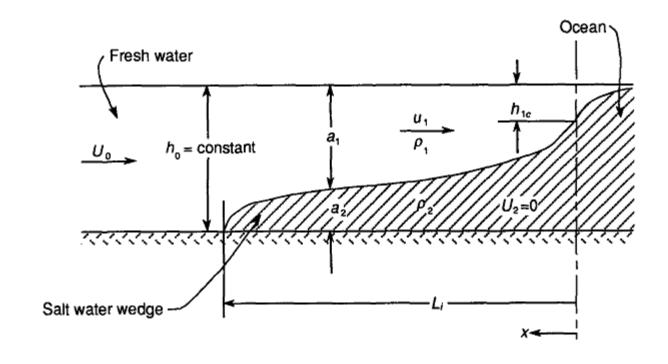

Possible impacts of natural changes and



#### Stratification of estuaries





## **Example: Salt intrusion increase** due to dredging canal



# Possibilities of Balance Island for Salt intrusion reduction in Mekong delta, Vietnam

#### River mouths in the Mekong delta, Vietnam



#### **Existing Water supply for Hochiminh city**





Saline reduction at river mouth due to Banlance Islands





## Saline reduction effects

Saline reduction at water supply station of Benthan on the Saigon river

Saline reduction at water supply station of Hoaan on the Dongnai river

Salt intrusion into Mekong delta (2005 April)





#### Water control system of Travinh



#### **Land use of Travinh**



#### Water control system of Bentre











## Salt intrusion into Cochien-Cunghau river mouth

A. D. Nguyen and H. H. G. Savenije



# Possibility for Balance Island in Cochie