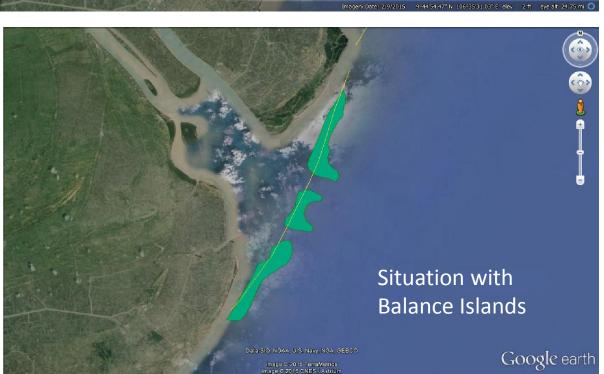

ample: Salt intrusion increase** due to dredging canal



# Possibilities of Balance Island for Salt intrusion reduction in Mekong delta, Vietnam

#### River mouths in the Mekong delta, Vietnam



#### **Existing Water supply for Hochiminh city**





Saline reduction at river mouth due to Banlance Islands





## Saline reduction effects

Saline reduction at water supply station of Benthan on the Saigon river

Saline reduction at water supply station of Hoaan on the Dongnai river

Salt intrusion into Mekong delta (2005 April)





#### Water control system of Travinh



#### **Land use of Travinh**



#### Water control system of Bentre











## Salt intrusion into Cochien-Cunghau river mouth

A. D. Nguyen and H. H. G. Savenije



# Possibility for Balance Island in Cochien-Cunghau







## How to build balance islands on river mouths? an example for construction measure





Geo-tubes and geo- containers constructions







#### **Built as Nature**







### **Expected Ecosystem** on Balance Islands







#### Study needs

- Needs for salt water reduction
- Location, size, shape of islands for the location of river mouths
- Measures for design and construction
- \*Effects of island (economic, environmental, social...)

- Impacts of islands on environment
- Impact on navigation
- Impact on sedimentation