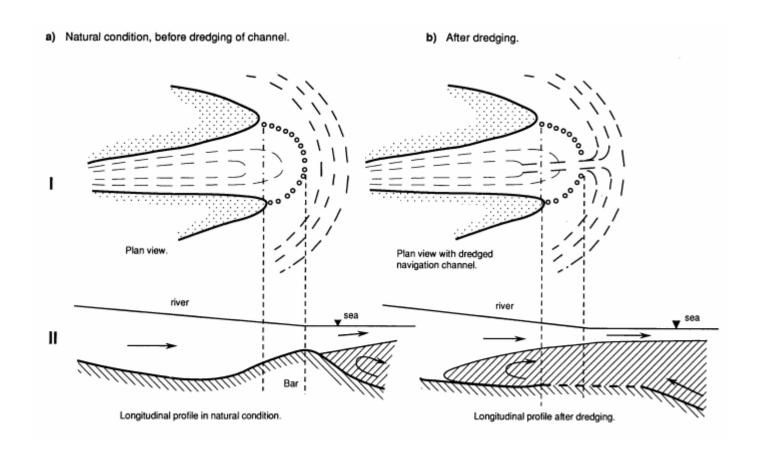

Possible impacts of natural changes and



#### Stratification of estuaries





## **Example: Salt intrusion increase** due to dredging canal



# Possibilities of Balance Island for Salt intrusion reduction in Mekong delta, Vietnam

#### River mouths in the Mekong delta, Vietnam



#### **Existing Water supply for Hochiminh city**





Saline reduction at river mouth due to Banlance Islands





## Saline reduction effects

Saline reduction at water supply station of Benthan on the Saigon river

Saline reduction at water supply station of Hoaan on the Dongnai river

Salt intrusion into Mekong delta (2005 April)





#### Water control system of Travinh



#### **Land use of Travinh**



#### Water control system of Bentre











## Salt intrusion into Cochien-Cunghau river mouth

A. D. Nguyen and H. H. G. Savenije



# Possibility for Balance Island in Cochien-Cunghau







## How to build balance islands on river mouths? a