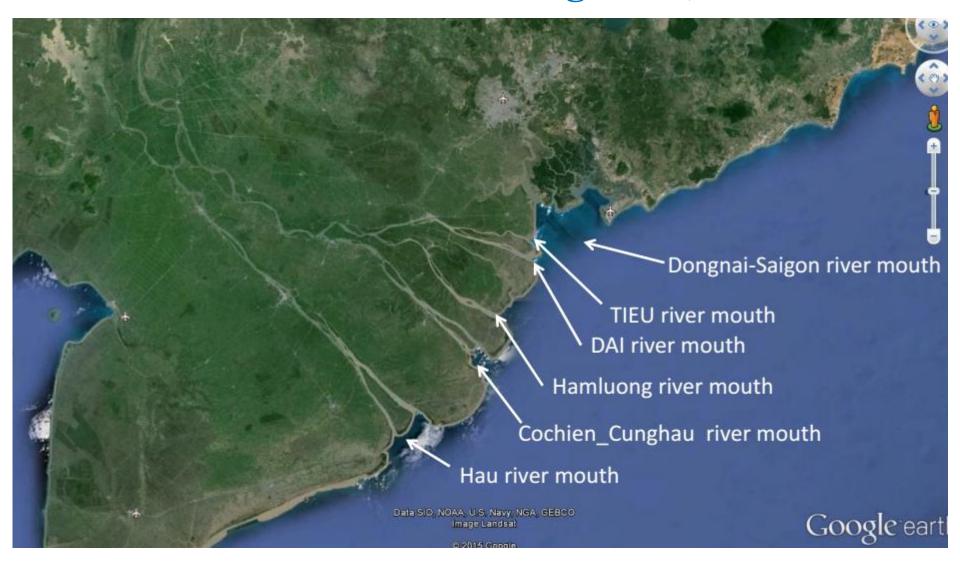

Possible impacts of natural changes and



#### Stratification of estuaries





## **Example: Salt intrusion increase** due to dredging canal



# Possibilities of Balance Island for Salt intrusion reduction in Mekong delta, Vietnam

#### River mouths in the Mekong delta, Vietnam



#### **Existing Water supply for Hochiminh city**





Saline reduction at river mouth due to Banlance Islands





## Saline reduction effects

Saline reduction at water supply station of Benthan on the Saigon river

Saline reduction at water supply station of Hoaan on the Dongnai river

Salt intrusion into Mekong delta (2005 April)





#### Water control system of Travinh



#### **Land use of Travinh**



#### Water control system of Bentre











## Salt intrusion into Cochien-Cunghau river mouth

A. D. Nguyen and H. H. G. Savenije



# Possibility for Balance Island in Cochien-Cunghau







## How to build balance islands on river mouths? an example for construction measure





Geo-tubes and geo- containers constructions







#### **Built as Nature**







### **Expected E