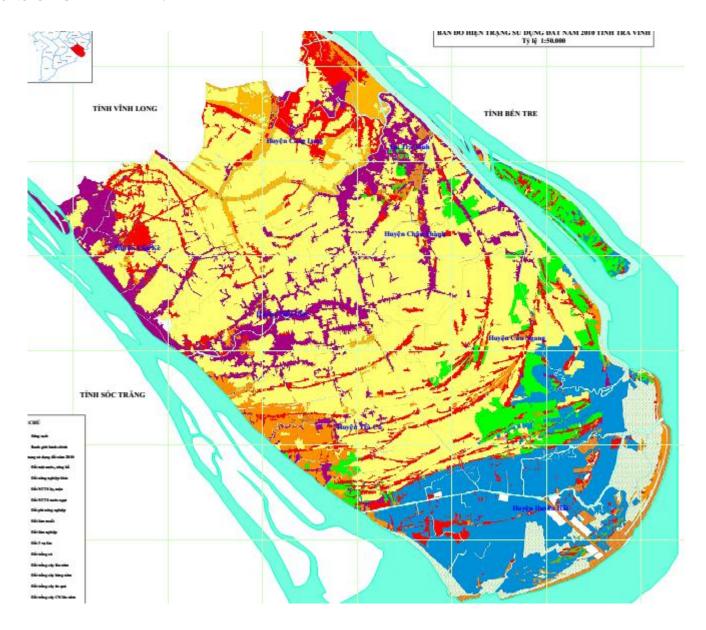

Possible impacts of natural changes and



#### Stratification of estuaries





## **Example: Salt intrusion increase** due to dredging canal



# Possibilities of Balance Island for Salt intrusion reduction in Mekong delta, Vietnam

#### River mouths in the Mekong delta, Vietnam



#### **Existing Water supply for Hochiminh city**





Saline reduction at river mouth due to Banlance Islands





## Saline reduction effects

Saline reduction at water supply station of Benthan on the Saigon river

Saline reduction at water supply station of Hoaan on the Dongnai river

Salt intrusion into Mekong delta (2005 April)





#### Water control system of Travinh



#### **Land use of Travinh**



#### Water control system of Bentre











## Salt intrusion into Cochien-Cunghau river mouth

A. D. Nguyen and H. H. G. Savenije



# Possibility for Balance Island in Cochien-Cunghau







## How to build balance islands on river mouths? an example for construction measure





Geo-tubes and geo- containers constructions







#### **Built as Nature**







### **Expected Ecosystem** on Balance Islands







#### Study needs

- Needs for salt water reduction
- Location, size, shape of islands for the location of river mouths
- Measures for design and construction
- \*Effects of island (economic, environmental, social...)

- Impacts of islands on environment
- Impact on navigation
- Impact on sedimentation