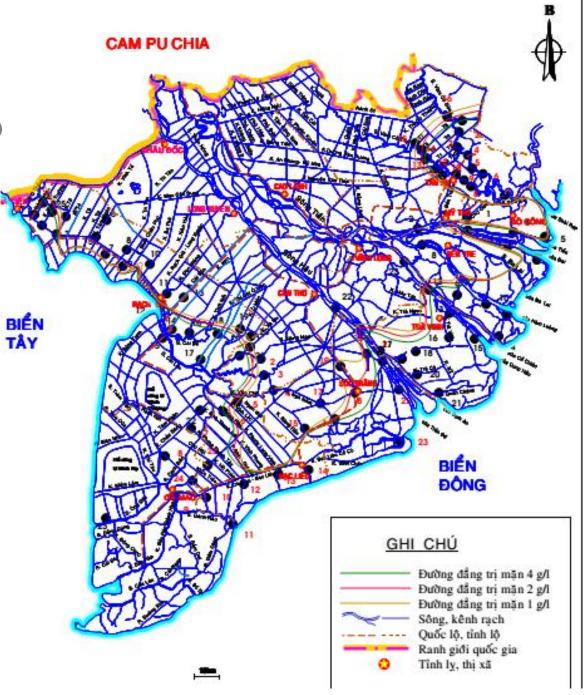

## Salt intrusion into Cochien-Cunghau river mouth

A. D. Nguyen and H. H. G. Savenije