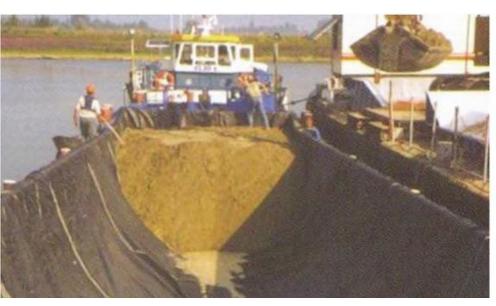

## How to build balance islands on river mouths? an example for construction measure

Geo-tubes and geo- containers constructions