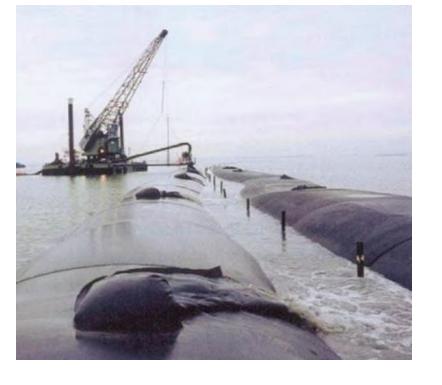

## How to build balance islands on river mouths? an example for construction measure

Geo-tubes and geo- containers constructions