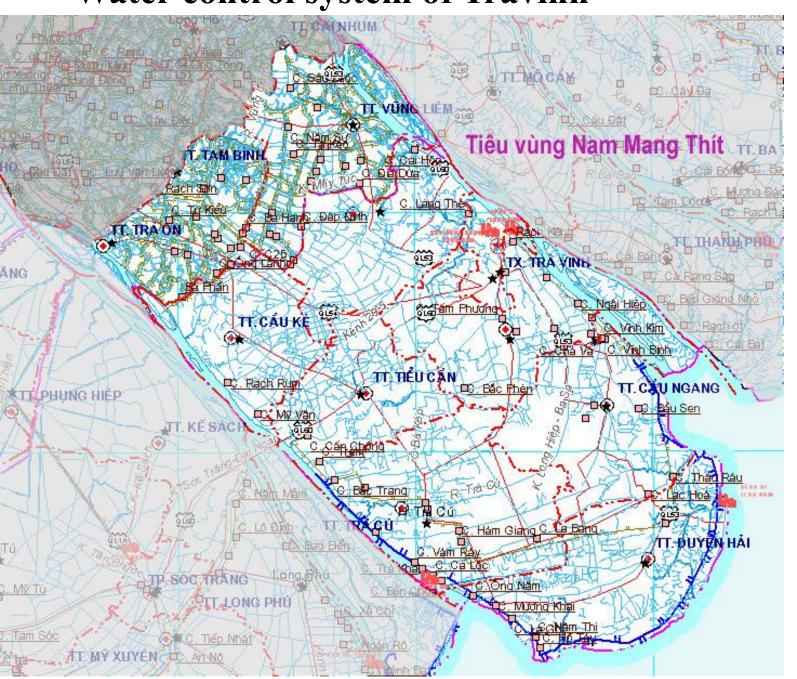

Possible impacts of natural changes and



#### Stratification of estuaries





## **Example: Salt intrusion increase** due to dredging canal



# Possibilities of Balance Island for Salt intrusion reduction in Mekong delta, Vietnam

#### River mouths in the Mekong delta, Vietnam



#### **Existing Water supply for Hochiminh city**





Saline reduction at river mouth due to Banlance Islands





## Saline reduction effects

Saline reduction at water supply station of Benthan on the Saigon river

Saline reduction at water supply station of Hoaan on the Dongnai river

Salt intrusion into Mekong delta (2005 April)





#### Water control system of Travinh



#### **Land use of Travinh**



#### Water control system of Bentre











## Salt intrusion into Cochien-Cunghau river mouth

A. D. Nguyen and H. H. G. Savenije



# Possibility for Balance Island in Cochien-Cunghau







## How to build balance islands on river mouths? an example for construction measure





Geo-tubes and geo- containers constructions







#### **Built as Nature**







### **Expected Ecosystem** on Balance Islands







#### Study needs

- Needs for salt water reduction
- Location, size, shape of islands for the location of river mouths
- Measures for design and construction
- \*Effects of island (economic, environmental, social...)

- Impacts of islands on environment
- Impact on navigation
- Impact on sedimentation