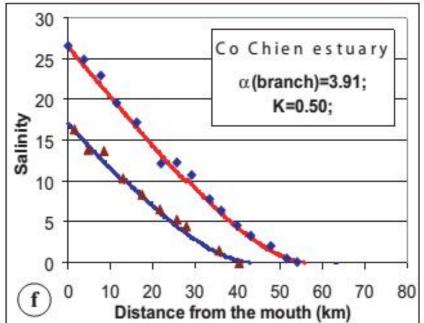

## Salt intrusion into Cochien-Cunghau river mouth

A. D. Nguyen and H. H. G. Savenije