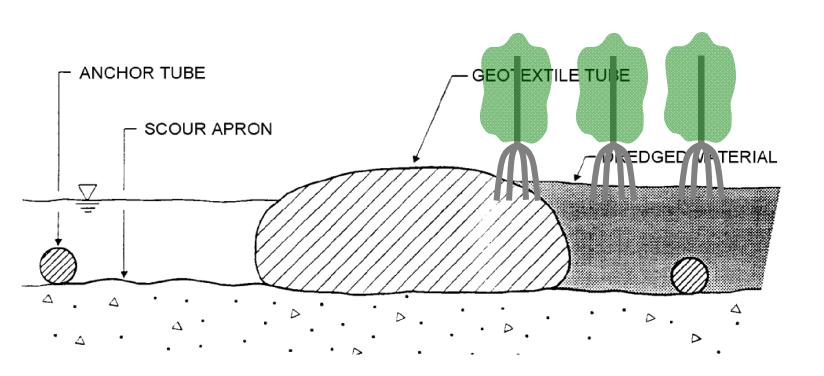

## How to build balance islands on river mouths? an example for construction measure

Geo-tubes and geo- containers constructions