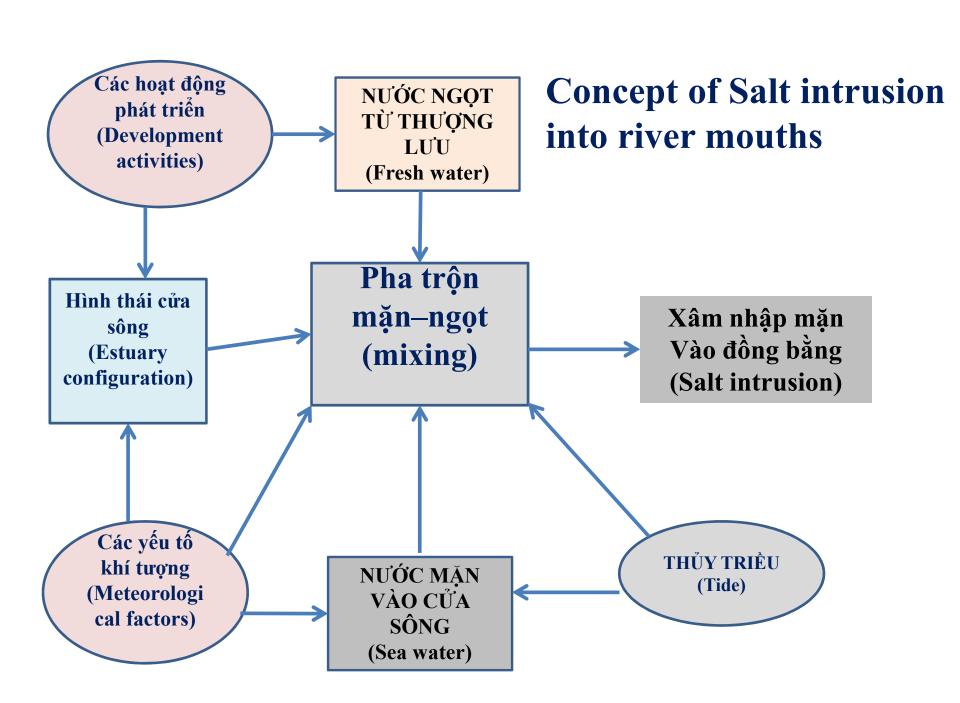

Possible impacts of natural changes and



#### Stratification of estuaries





## **Example: Salt intrusion increase** due to dredging canal



# Possibilities of Balance Island for Salt intrusion reduction in Mekong delta, Vietnam

#### River mouths in the Mekong delta, Vietnam



#### **Existing Water supply for Hochiminh city**





Saline reduction at river mouth due to Banlance Islands





## Saline reduction effects

Saline reduction at water supply station of Benthan on the Saigon river

Saline reduction at water supply station of Hoaan on the Dongnai river

Salt intrusion into Mekong delta (2005 April)





#### Water control system of Travinh



#### **Land use of Travinh**



#### Water control system of Bentre











## Salt intrusion into Cochien-Cunghau river mouth

A