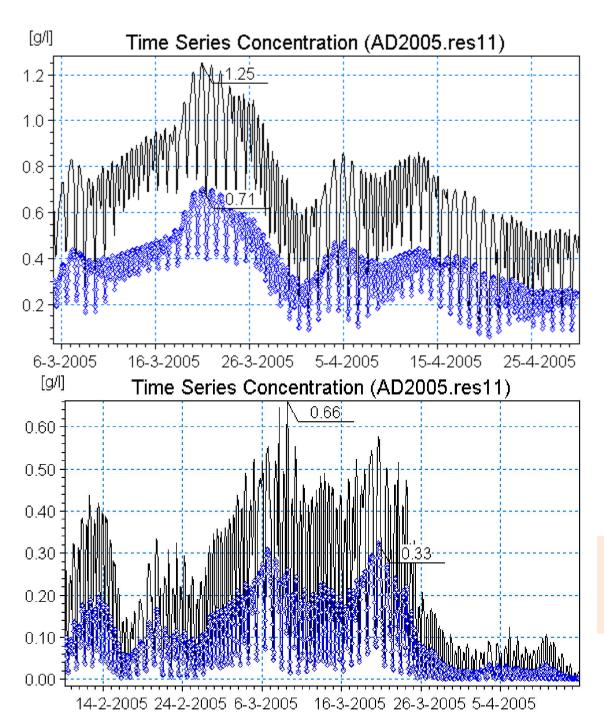

## Saline reduction effects

Saline reduction at water supply station of Benthan on the Saigon river

Saline reduction at water supply station of Hoaan on the Dongnai river

Salt intrusion into Mekong delta (2005 April)