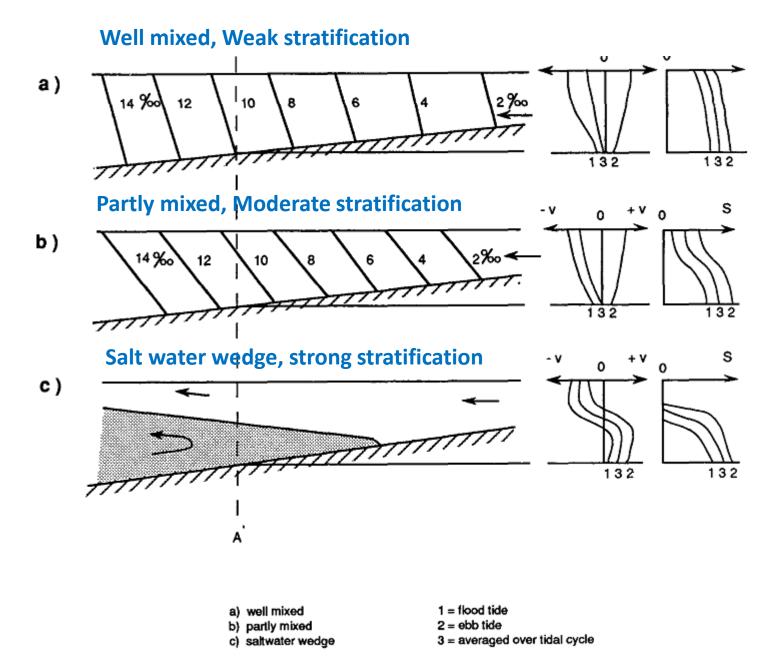

Possible impacts of natural changes and



#### Stratification of estuaries





## **Example: Salt intrusion increase** due to dredging canal



# Possibilities of Balance Island for Salt intrusion reduction in Mekong delta, Vietnam

#### River mouths in the Mekong delta, Vietnam



#### **Existing Water supply for Hochiminh city**





Saline reduction at river mouth due to Banlance Islands





## Saline reduction effects

Saline reduction at water supply station of Benthan on the Saigon river

Saline reduction at water supply station of Hoaan on the Dongnai river

Salt intrusion into Mekong delta (2005 April)





#### Water control system of Travinh



#### **Land use of Travinh**



#### Water control system of Bentre











## Salt intrusion into Cochien-Cunghau river mouth

A. D. Nguyen and H. H. G. Savenije



# Possibility for Balance Island in Cochien-