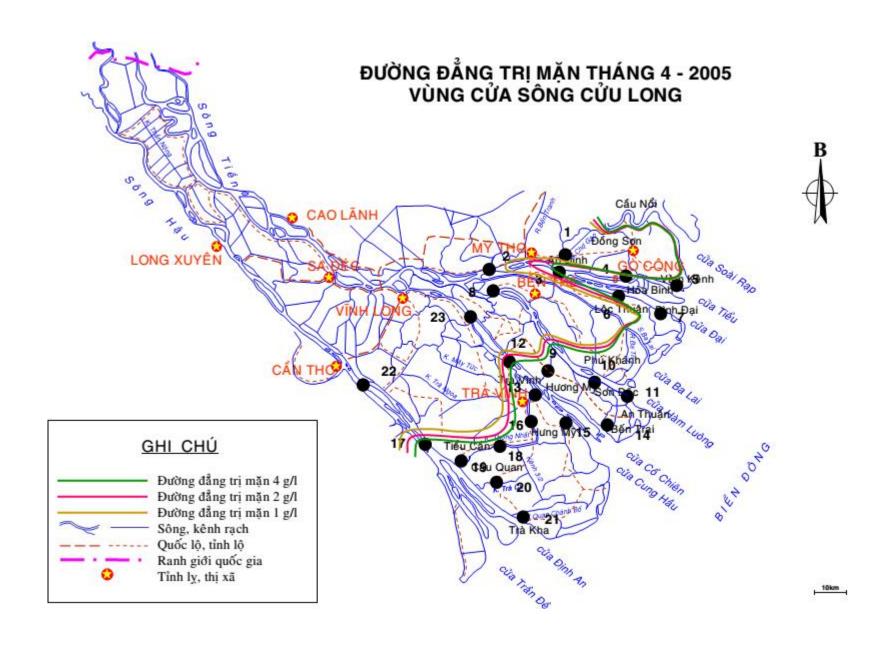

## Saline reduction effects

Saline reduction at water supply station of Benthan on the Saigon river

Saline reduction at water supply station of Hoaan on the Dongnai river

Salt intrusion into Mekong delta (2005 April)