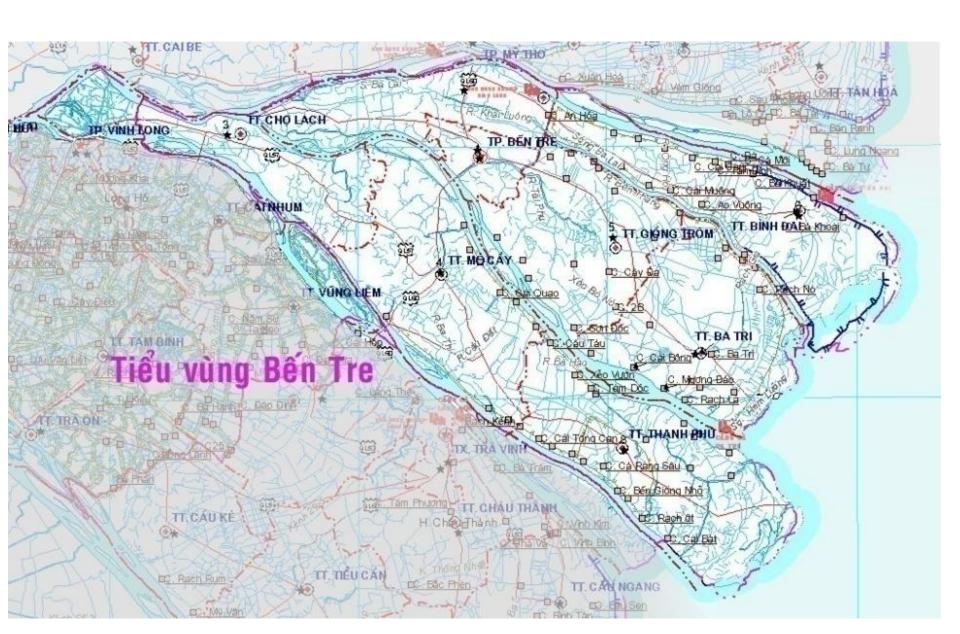

Possible impacts of natural changes and



#### Stratification of estuaries





## **Example: Salt intrusion increase** due to dredging canal



# Possibilities of Balance Island for Salt intrusion reduction in Mekong delta, Vietnam

#### River mouths in the Mekong delta, Vietnam



#### **Existing Water supply for Hochiminh city**





Saline reduction at river mouth due to Banlance Islands





## Saline reduction effects

Saline reduction at water supply station of Benthan on the Saigon river

Saline reduction at water supply station of Hoaan on the Dongnai river

Salt intrusion into Mekong delta (2005 April)





#### Water control system of Travinh



#### **Land use of Travinh**



#### Water control system of Bentre











## Salt intrusion into Cochien-Cunghau river mouth

A. D. Nguyen and H. H. G. Savenije



# Possibility for Balance Island in Cochien-Cunghau







## How to build balance islands on river mouths? an example for construction measure





Geo-tubes and geo- containers constructions







#### **Built as Nature**







### **Expected Ecosystem** on Balance Islands







#### Study needs

- Needs for salt water reduction
- Location, size, shape of islands for the location of river mouths
- Measures for design and construction
- \*Effects of island (economic, environmental, social...)

- Impacts of islands on environment
- Impact on navigation
- Impact on sedimentation