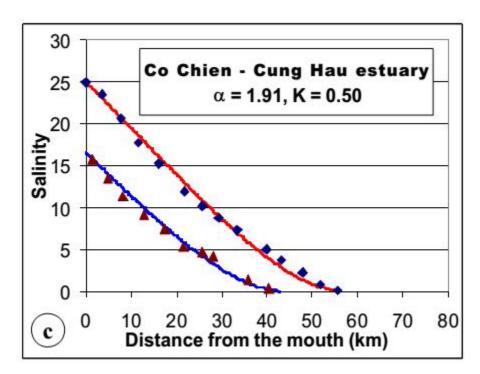

## Salt intrusion into Cochien-Cunghau river mouth

A. D. Nguyen and H. H. G. Savenije