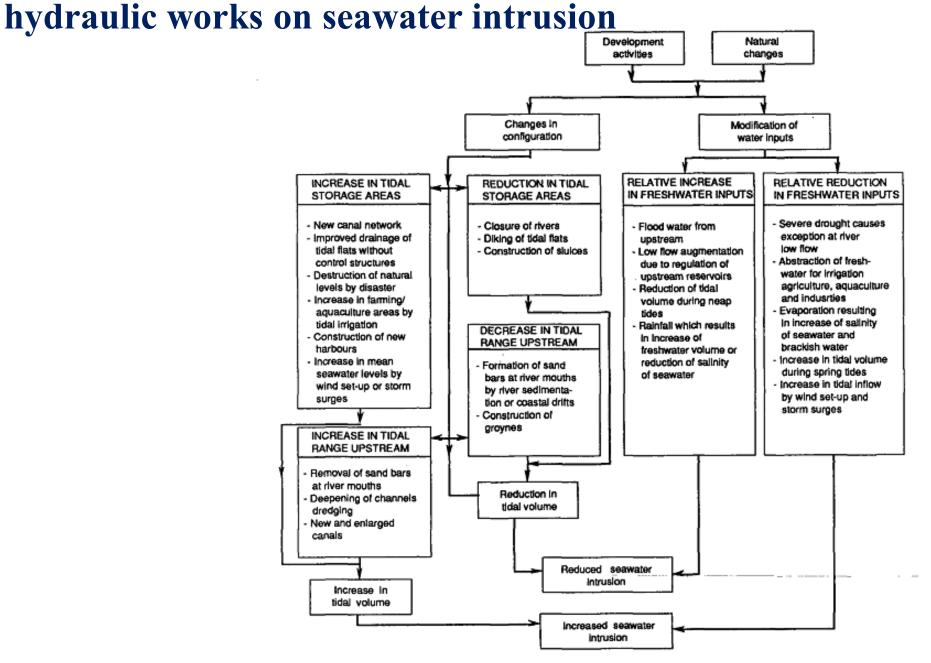

Possible impacts of natural changes and

## **Example: Salt intrusion increase** due to dredging canal