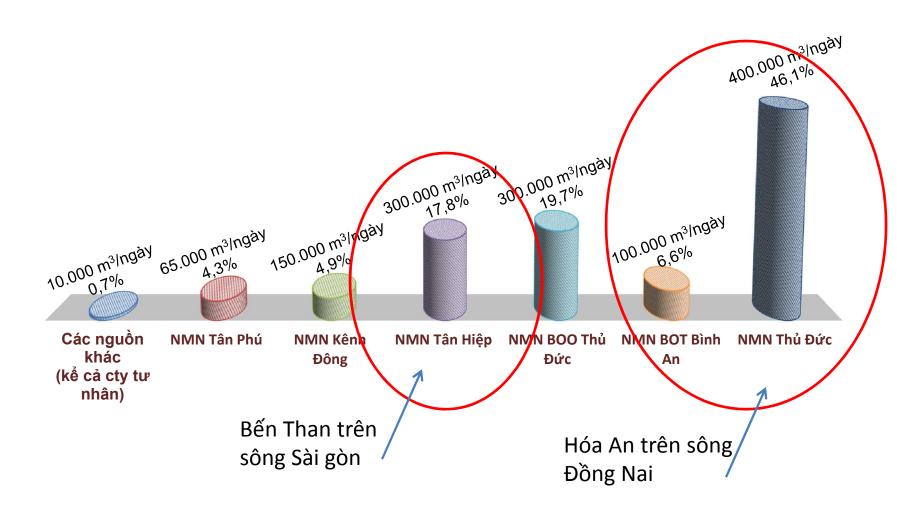

#### **Existing Water supply for Hochiminh city**

Saline reduction at river mouth due to Banlance Islands