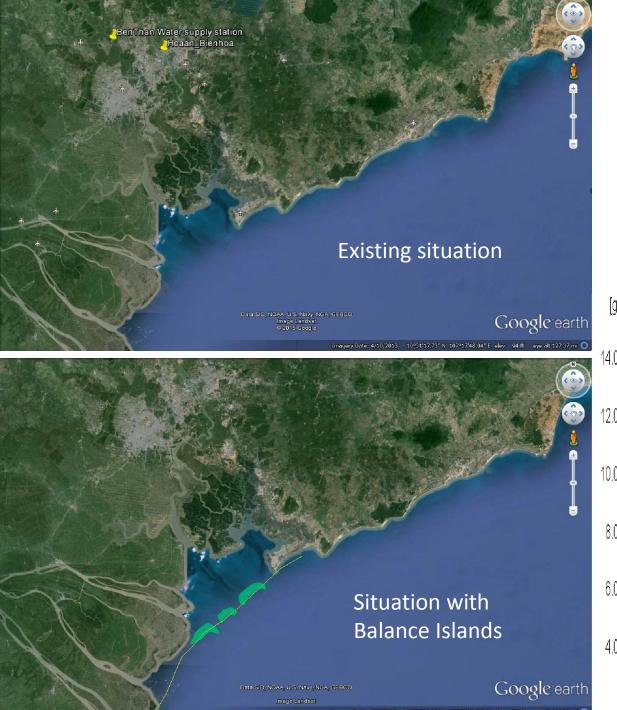

#### **Existing Water supply for Hochiminh city**

Saline reduction at river mouth due to Banlance Islands

## Saline reduction effects

Saline reduction at water supply station of Benthan on the Saigon river

Saline reduction at water supply station of Hoaan on the Dongnai river

Salt intrusion into Mekong delta (2005 April)