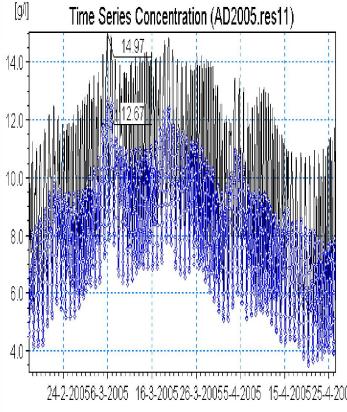

## Saline reduction effects

Saline reduction at water supply station of Benthan on the Saigon river

Saline reduction at water supply station of Hoaan on the Dongnai river

Salt intrusion into Mekong delta (2005 April)