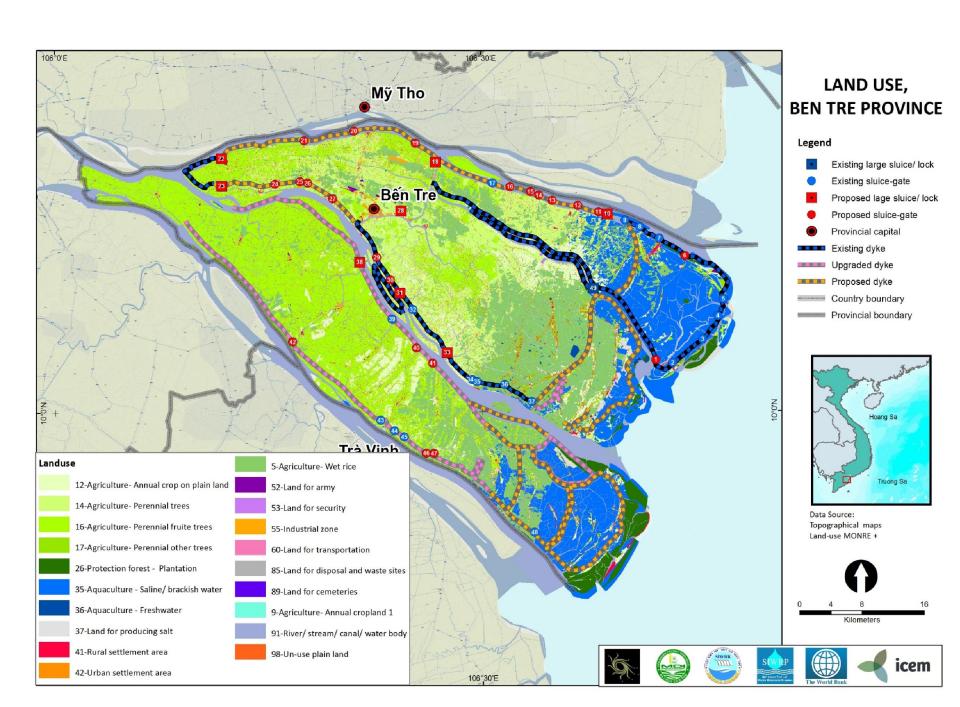

Possible impacts of natural changes and



#### Stratification of estuaries





## **Example: Salt intrusion increase** due to dredging canal



# Possibilities of Balance Island for Salt intrusion reduction in Mekong delta, Vietnam

#### River mouths in the Mekong delta, Vietnam



#### **Existing Water supply for Hochiminh city**





Saline reduction at river mouth due to Banlance Islands





## Saline reduction effects

Saline reduction at water supply station of Benthan on the Saigon river

Saline reduction at water supply station of Hoaan on the Dongnai river

Salt intrusion into Mekong delta (2005 April)





#### Water control system of Travinh



#### **Land use of Travinh**



#### Water control system of Bentre











## Salt intrusion into Cochien-Cunghau river mouth

A. D. Nguyen and H. H. G. Savenije



# Possibility for Balance Island in Cochien-Cunghau







## How to build balance islands on river mouths? an example for construction measure





Geo-tubes and geo- containers constructions







#### **Built as Nature**







### **Expected Ecosystem** on Balance Islands







#### Study needs

- Needs for salt water reduction
- Location, size, shape of islands for the location of river mouths
- Measures for design and construction
- \*Effects of island (economic, environmental, social...)

- Impacts of islands on environment
- Impact on navigation
- Impact on sedimentation