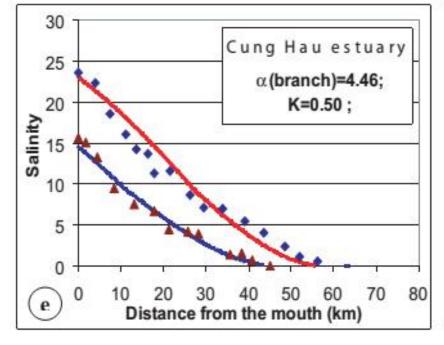

## Salt intrusion into Cochien-Cunghau river mouth

A. D. Nguyen and H. H. G. Savenije